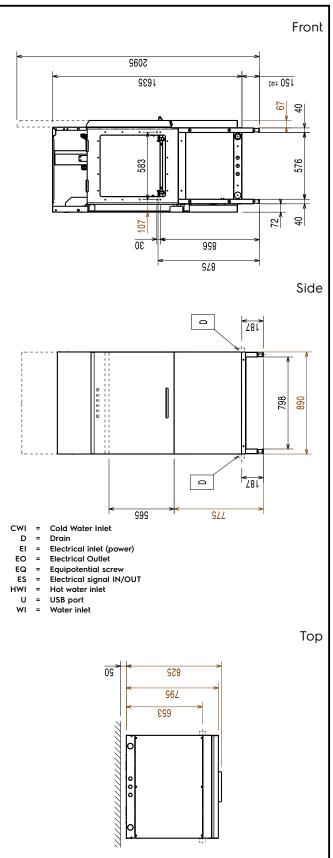

## Electric

| Electric                                                                                        |                                  |
|-------------------------------------------------------------------------------------------------|----------------------------------|
| Supply voltage:<br>535037 (NLPWEEW)<br>Default Installed Power:<br>Pre-wash tank heating        | 380-415 V/3N ph/50 Hz<br>15.5 kW |
| elements:                                                                                       | 14 kW                            |
| Pre-wash tank heating elemenduring sanitation cycle.                                            | nts are activated only           |
| Pre-wash pump size:                                                                             | 1.5 kW                           |
| Water:                                                                                          |                                  |
| Pre-wash tank size:                                                                             |                                  |
| Key Information:                                                                                |                                  |
| Pre-wash temperature:                                                                           | 10 - 40 °C                       |
| External dimensions, Width:                                                                     | 890 mm                           |
| External dimensions, Depth:                                                                     |                                  |
| For transportation purpose only, the depth can be reduced to 795mm by removing the door handle. |                                  |
| External dimensions, Height:                                                                    | 1785 mm                          |
| Height with door open:                                                                          | 2095 mm                          |
| Charging hole size (width):                                                                     | 530 mm                           |
| Charging hole size (height):                                                                    | 490 mm                           |
| Net weight:                                                                                     | 163 kg                           |
| Shipping weight:                                                                                | 168 kg                           |
| Shipping height:                                                                                | 2030 mm                          |
| Shipping width:                                                                                 | 1030 mm                          |
| Shipping depth:                                                                                 | 910 mm                           |
| Shipping volume:                                                                                | 1.9 m³                           |